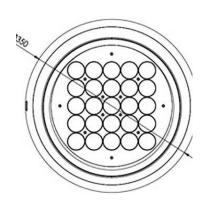

平均光束角 (\$0%):32.2度 ALSL1132T 30Deg

平均先束角 (50%):37.6度 ALSL1132T 15X60 Deg

With external 30 degree Integrated hood and internal anti-glare solution which usually for highend museum lighting, this uplight also provides round-meshed grill, honeycomb grill, textured glass to get the "only lighting no lamp" effect.