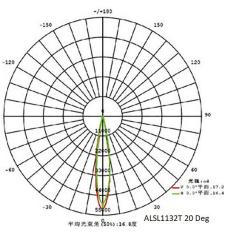

平均光束角 (\$0%):32.2度 ALSL1132T 30Deg

平均先束角 (50%):37.6度 ALSL1132T 15X60 Deg

With external 30 degree Integrated hood and internal anti-glare solution which usually for highend museum lighting, this uplight also provides round-meshed grill, honeycomb grill, textured glass to get the "only lighting no lamp" effect.