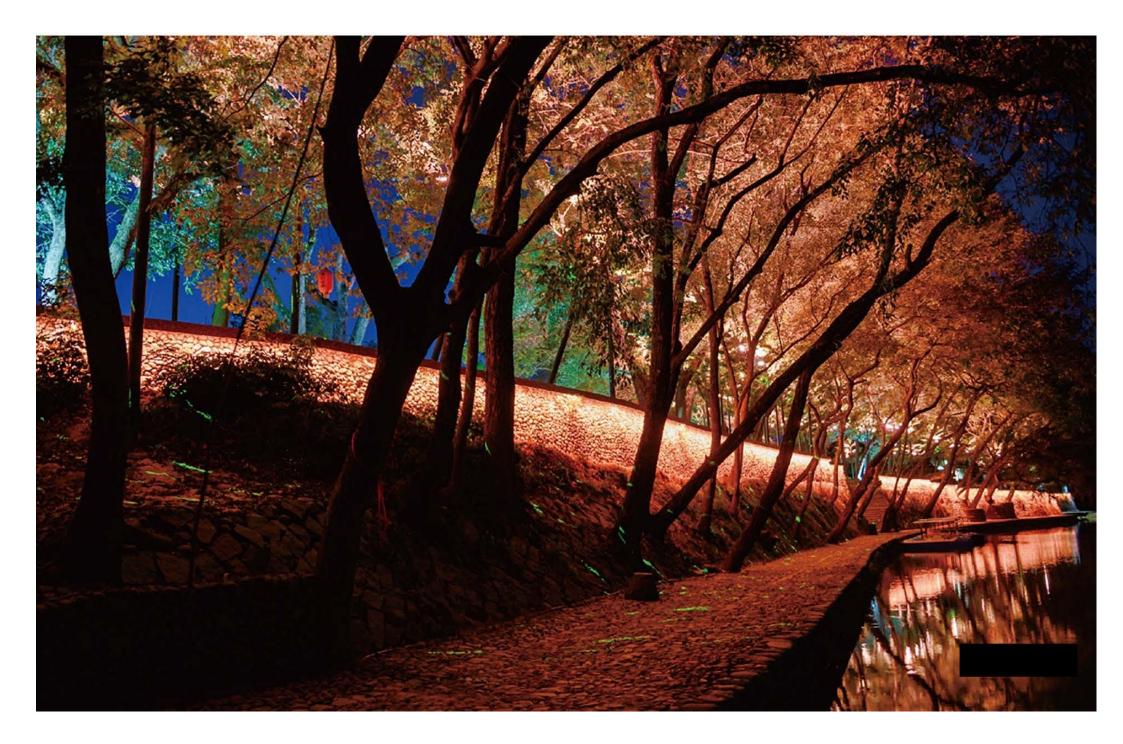

## LED Tree Light

ALSL1132T

- 1, Patent owned design, fashion and beautiful appearance, adopt isolated two bodies design could have the separate heat dissipation fully ensure the stability and long lifespan of LED light.
- 2, With multiway rotate function of round support or "U" support available to meet the various occasions demands for outdoor projects.
- 3, Light body adopts high pressure die-casting aluminum, surface with fluorine carbon spraying. Lampshade adopts high strength toughened glass, resist the impact and friction.
- 4, Adopt American CREE original LED light source, high flus output, excellent consistency of light color; Constant current driver with PWM gray control installed inside, RGB gray level reaches to 65,536 degree equally, make the light result much beautiful.
- 5, Powerful DMX512 interface adopts high reliable bus connect, all has the function of automatic addressing.