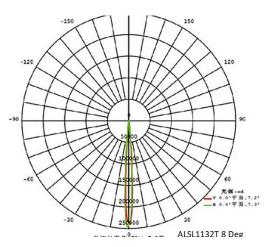

平均光束角 (\$0%):32.2度 ALSL1132T 30Deg

平均先束角 (50%):37.6度 ALSL1132T 15X60 Deg

With external 30 degree Integrated hood and internal anti-glare solution which usually for highend museum lighting, this uplight also provides round-meshed grill, honeycomb grill, textured glass to get the "only lighting no lamp" effect.