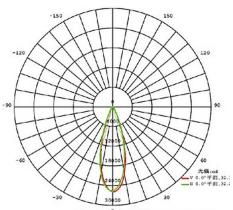

平均光束角 (\$0%):32.2度 ALSL1132T 30Deg

平均先束角 (50%):37.6度 ALSL1132T 15X60 Deg

With external 30 degree Integrated hood and internal anti-glare solution which usually for highend museum lighting, this uplight also provides round-meshed grill, honeycomb grill, textured glass to get the "only lighting no lamp" effect.