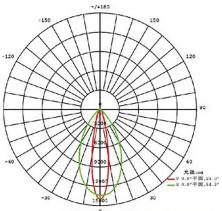

Based on CREE LED chips, we develop 3.5° /12° / 20° I 30° I 60° I 1 0X70° / 5X20° private lens for profes-sional tree lighting, which can realize precise lighting effect.

We develop a special structure which can adjust 15deg by vertically and horizontally realized by two fixed points, and it is easy to operate and securely installed; All core parts are in the upper space of uplight, there is 130mm height for brackets and fitting parts, no influences on uplight for water lower than 130mm.