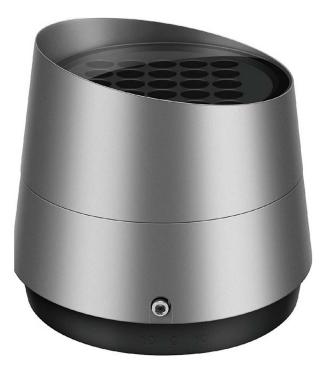

## LED Tree Light

ALSL1132T

- 1, Patent owned design, fashion and beautiful appearance, adopt isolated two bodies design could have the separate heat dissipation fully ensure the stability and long lifespan of LED light.
- 2, With multiway rotate function of round support or "U" support available to meet the various occasions demands for outdoor projects.
- 3, Light body adopts high pressure die-casting aluminum, surface with fluorine carbon spraying. Lampshade adopts high strength toughened glass, resist the impact and friction.
- 4, Adopt American CREE original LED light source, high flus output, excellent consistency of light color; Constant current driver with PWM gray control installed inside, RGB gray level reaches to 65,536 degree equally, make the light result much beautiful.
- 5, Powerful DMX512 interface adopts high reliable bus connect, all has the function of automatic addressing.

0

Designed by SHYLON Europe Design Centre, whole uplight series have got CCC, CE, ETL certificates, and is applying for various Industrial design awards, and the optical design and body structure have applied for patent in China ..