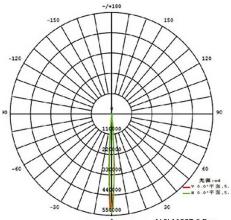

平均光束角 (\$0%):32.2度 ALSL1132T 30Deg

平均先束角 (50%):37.6度 ALSL1132T 15X60 Deg

With external 30 degree Integrated hood and internal anti-glare solution which usually for highend museum lighting, this uplight also provides round-meshed grill, honeycomb grill, textured glass to get the "only lighting no lamp" effect.