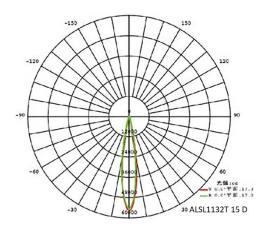

平均光束角 (\$0%):32.2度 ALSL1132T 30Deg

平均先束角 (50%):37.6度 ALSL1132T 15X60 Deg

With external 30 degree Integrated hood and internal anti-glare solution which usually for highend museum lighting, this uplight also provides round-meshed grill, honeycomb grill, textured glass to get the "only lighting no lamp" effect.