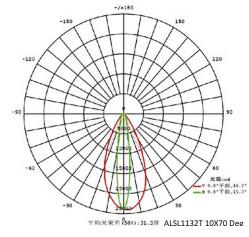

平均光束角 (\$0%):32.2度 ALSL1132T 30Deg

平均先束角 (50%):37.6度 ALSL1132T 15X60 Deg

With external 30 degree Integrated hood and internal anti-glare solution which usually for highend museum lighting, this uplight also provides round-meshed grill, honeycomb grill, textured glass to get the "only lighting no lamp" effect.