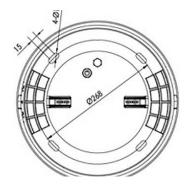

Based on CREE LED chips, we develop 3.5° /12° / 20° I 30° I 60° I 1 0X70° / 5X20° private lens for profes-sional tree lighting, which can realize precise lighting effect.

We develop a special structure which can adjust 15deg by vertically and horizontally realized by two fixed points, and it is easy to operate and securely installed; All core parts are in the upper space of uplight, there is 130mm height for brackets and fitting parts, no influences on uplight for water lower than 130mm.